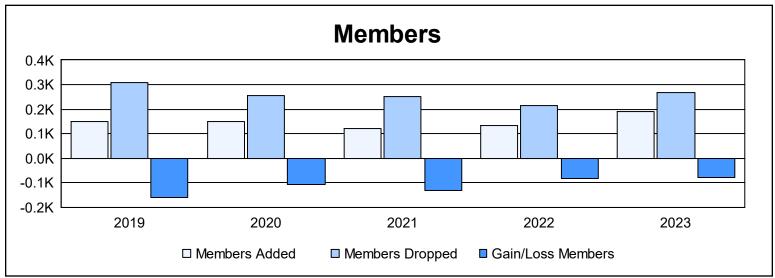

District 331 B As of June 2023 Cumulative

| Year      | New<br>Clubs | Dropped<br>Clubs | Gain/<br>Loss<br>Clubs | New<br>Members | Charter<br>Members | Reinstate<br>Members | Transfer<br>Members | Total<br>Member<br>Added | Total<br>Members<br>Dropped | Gain/<br>Loss<br>Members |
|-----------|--------------|------------------|------------------------|----------------|--------------------|----------------------|---------------------|--------------------------|-----------------------------|--------------------------|
| 2018-2019 | 0            | 2                | -2                     | 143            | 0                  | 5                    | 1                   | 149                      | 310                         | -161                     |
| 2019-2020 | 0            | 3                | -3                     | 144            | 0                  | 3                    | 1                   | 148                      | 257                         | -109                     |
| 2020-2021 | 0            | 2                | -2                     | 116            | 1                  | 3                    | 0                   | 120                      | 251                         | -131                     |
| 2021-2022 | 0            | 1                | -1                     | 128            | 0                  | 2                    | 2                   | 132                      | 214                         | -82                      |
| 2022-2023 | 1            | 2                | -1                     | 162            | 21                 | 1                    | 7                   | 191                      | 268                         | -77                      |
| Average   | 0            | 2                | -2                     | 139            | 4                  | 3                    | 2                   | 148                      | 260                         | -112                     |