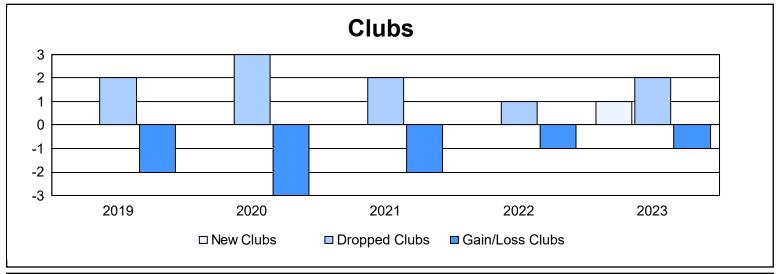

District 331 B As of June 2023 Cumulative

| Year      | New<br>Clubs | Dropped<br>Clubs | Gain/<br>Loss<br>Clubs | New<br>Members | Charter<br>Members | Reinstate<br>Members | Transfer<br>Members | Total<br>Member<br>Added | Total<br>Members<br>Dropped | Gain/<br>Loss<br>Members |
|-----------|--------------|------------------|------------------------|----------------|--------------------|----------------------|---------------------|--------------------------|-----------------------------|--------------------------|
| 2018-2019 | 0            | 2                | -2                     | 143            | 0                  | 5                    | 1                   | 149                      | 310                         | -161                     |
| 2019-2020 | 0            | 3                | -3                     | 144            | 0                  | 3                    | 1                   | 148                      | 257                         | -109                     |
| 2020-2021 | 0            | 2                | -2                     | 116            | 1                  | 3                    | 0                   | 120                      | 251                         | -131                     |
| 2021-2022 | 0            | 1                | -1                     | 128            | 0                  | 2                    | 2                   | 132                      | 214                         | -82                      |
| 2022-2023 | 1            | 2                | -1                     | 162            | 21                 | 1                    | 7                   | 191                      | 268                         | -77                      |
| Average   | 0            | 2                | -2                     | 139            | 4                  | 3                    | 2                   | 148                      | 260                         | -112                     |